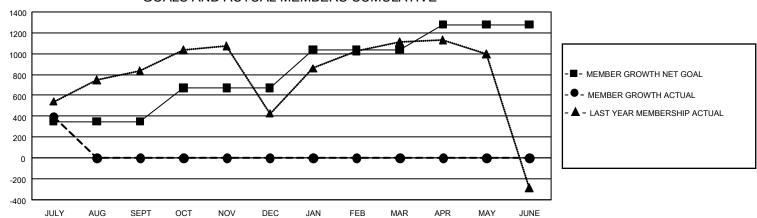

## GOALS AND ACTUAL MEMBERS CUMULATIVE

| DROPPED CLUBS: 1 |     | 111 CLUBS OF 593 ADDED 1 OR MORE | GENDER DISTRIBUTION             |                |       |
|------------------|-----|----------------------------------|---------------------------------|----------------|-------|
|                  |     | NEW MEMBERS                      | MALE 14,055 (74.8               |                |       |
|                  |     |                                  | FEMALE                          | 4,722 (25.15%) |       |
| DROPPED MEMBERS  |     |                                  |                                 |                |       |
| DECEASED         | 9   | CLICK HERE FOR CUMULATIVE        | TOTAL FAMILY UNIT MEMBERS       |                | 6,281 |
| CLUB CANCELLED 0 |     | MEMBERSHIP DATA                  |                                 |                |       |
| OTHER            | 198 |                                  | FAMILY MEMBERS PAYING HALF DUES |                | 3,334 |
| TOTAL            | 207 |                                  |                                 |                |       |

## GMT Constitutional Area 6, Group G

REPORT DOES NOT INCLUDE CLUBS IN UNDISTRICTED AREAS.

| Clubs         |               |             |               | Members               |                       |                         |                                                    |  |
|---------------|---------------|-------------|---------------|-----------------------|-----------------------|-------------------------|----------------------------------------------------|--|
|               | RESULTS FO    | R 2020-2021 |               | RESULTS FOR 2020-2021 |                       |                         |                                                    |  |
| QUARTER       | NEW CLUB GOAL | NEW CLUBS   | DROPPED CLUBS | QUARTER MEMB          | ER GROWTH NET<br>GOAL | MEMBER GROWTH<br>ACTUAL | DROPPED<br>MEMBERS ACTUAL<br>(including transfers) |  |
| JULY/AUG/SEPT | 33            | 10          | 1             | JULY/AUG/SEPT         | 350                   | 653                     | 207                                                |  |
| OCT/NOV/DEC   | 36            | 0           | 0             | OCT/NOV/DEC           | 320                   | 0                       | 0                                                  |  |
| JAN/FEB/MAR   | 33            | 0           | 0             | JAN/FEB/MAR           | 370                   | 0                       | 0                                                  |  |
| APR/MAY/JUNE  | 12            | 0           | 0             | APR/MAY/JUNE          | 240                   | 0                       | 0                                                  |  |