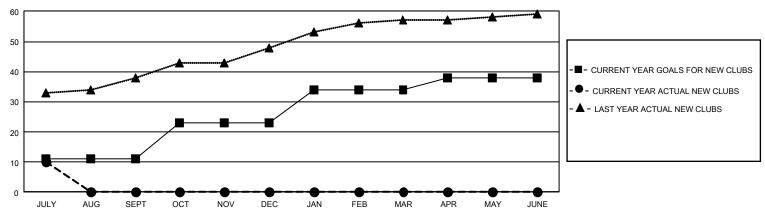

## GOALS AND ACTUAL NEW CLUBS CUMULATIVE

## GMT Constitutional Area 6, Group G

REPORT DOES NOT INCLUDE CLUBS IN UNDISTRICTED AREAS.

| Clubs         |               |             |               | Members               |                       |                         |                                                    |  |
|---------------|---------------|-------------|---------------|-----------------------|-----------------------|-------------------------|----------------------------------------------------|--|
|               | RESULTS FO    | R 2020-2021 |               | RESULTS FOR 2020-2021 |                       |                         |                                                    |  |
| QUARTER       | NEW CLUB GOAL | NEW CLUBS   | DROPPED CLUBS | QUARTER MEMB          | ER GROWTH NET<br>GOAL | MEMBER GROWTH<br>ACTUAL | DROPPED<br>MEMBERS ACTUAL<br>(including transfers) |  |
| JULY/AUG/SEPT | 33            | 10          | 1             | JULY/AUG/SEPT         | 350                   | 653                     | 207                                                |  |
| OCT/NOV/DEC   | 36            | 0           | 0             | OCT/NOV/DEC           | 320                   | 0                       | 0                                                  |  |
| JAN/FEB/MAR   | 33            | 0           | 0             | JAN/FEB/MAR           | 370                   | 0                       | 0                                                  |  |
| APR/MAY/JUNE  | 12            | 0           | 0             | APR/MAY/JUNE          | 240                   | 0                       | 0                                                  |  |